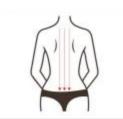

# 9. Shaping on the back

#### 9.1 Effects

- 1. Relieve shoulder and back pain and improve rich and luxurious bags
- 2. Dredge channels and collaterals
- 3. Accelerate blood circulation and metabolism
- 4. Improve the function of blood supply to the head and improve sleeping
- 5. Regulate the function of Viscera and enhancing physical fitness
- 6. Tighten skin and prevent skin from loosening and softening
- 7. Improve back redundancy, good for shaping back

## 9.2 Applicable range

- 1. Those with pain shoulder and pain back and stiff neck
- 2. Those with insomnia and memory loss
- 3. Those who are prone to fatigue, sleepiness and poor circulation of Qi and blood
- 4. Those with thick back
- 5. Those with rich and luxurious bags