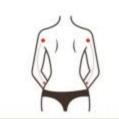

# 8. Shaping on the arms

#### 8.1 Effects

- 1. Stimulate the proliferation of collagen at the bottom of the skin, which comes to the effects of shaping and tightening.
- 2. Improve flabby skin
- 3. Reduce thick arms
- 4. Relieve sag skin
- 5. Tighten skin
- 6. Accelerate blood circulation and dredge channels and collaterals

## 8.2 Applicable range

- 1. Those with big arms
- 2. Those with sagging skin on arms
- 3. Those who are prone to feel pain and numbness in their arms