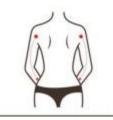

# 8. Shaping on the arms

#### 8.1 Effects

- 1. Stimulate the proliferation of collagen at the bottom of the skin, which comes to the effects of shaping and tightening.
- 2. Improve flabby skin
- 3. Reduce thick arms
- 4. Relieve sag skin
- 5. Tighten skin
- 6. Accelerate blood circulation and dredge channels and collaterals

## 8.2 Applicable range

- 1. Those with big arms
- 2. Those with sagging skin on arms
- 3. Those who are prone to feel pain and numbness in their arms