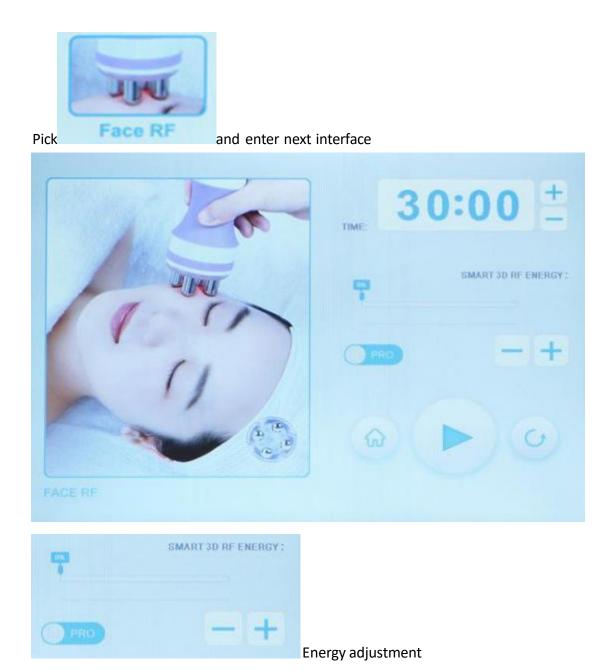

nd drink, eat more vegetables and fruits, light food.
- 7. Avoid three kinds of high food in diet, mainly light food.
- 8. Pay attention to neck warmth
- 9. Use neck essence or neck cream.
- 10. Avoid long-term bowing

# Part 2

# 1. Detailed operation

After checking that the instrument is connected properly, the following starting interface will appear when the power supply is turned on



# 1. **Setting**









Time adjustment button



# 2. Specific operations of 40K



Pick and enter the next interface





Energy adjustment



Mode adjustment

# 3. Specific operations of negative pressure RF



Pick and enter the next interface





Energy adjustment

Suction Suction adjustment



# 4. Specific operations of body RF







Energy adjustment

# 5. Specific operations of facial RF



# 6. Specific operations of eye RF







Energy adjustment

# 7. Specific operations of hot/cold handle



and enter next interface





Energy adjustment



# 8. Specific operations of BIO



and enter next interface





Energy adjustment



# 9. Specific operations of laser plate











Energy adjustment



**Energy adjustment** 

Button

# 2. Cautions after treatment

If you have the following symptoms, you should be careful. Before using the instrument, consult your doctor or professionals. Details are as follows:

- 1. Those who are pregnant or during lactating
- 2. Those with heart disease or equipped with cardiac pacemaker
- 3. Those with unhealed wounds or who are during convalescent period
- 4. Those with epilepsy, severe diabetes and hyperthyroidism
- 5. Those with malign