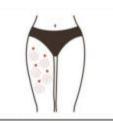

# 10. Shaping on the hip

The buttock is located in the middle of the human body. It is the key hub for the operation of Qi and blood in the meridians. It is the general switch of the six meridians. It is also the bridge connecting the operation of burning gas and blood in the human body and the operation of the lower burning gas and blood in the human body. It is an important factor for the S-curve figure management, which increases women's charm.

#### 10.1 Effects

- 1. Improve blood circulation and accelerate metabolism
- 2. Relieve menstrual pain, irregular menstruation, abnormal leucorrhea and other female diseases
- 3. Improve sleep quality, improve female sexual function and tighten vagina
- 4. Warm nest, stimulate gland secretion and increase couple's affection
- 5. Bring you a ruddy face and help spots fade and bring you a youthful state
- 6. Help button shape, improve buttock droop and expansion, tighten skin, increase elasticity

#### 10.2 Taboos crowds

- 1. Those in menstrual period, pregnancy, lactation or during surgical recovery
- 2. Those with hypertension, heart disease, diabetes, severe thyroid and malignant tumors
- 3. Those with dermatosis, Infectious Diseases or skin is in sensitivity period
- 4. Those with wounds or is in recovery period of operation
- 5. Those during allergic period or with severely sensitive skin
- 6. Those who have just had liposuction
- 7. Those who are overaging population

#### 10.3 Cautions after treatment

- 1. Keep your hips warm and avoid wearing short skirts and shorts.
- 2. Take a bath 4-6 hours later after operation
- 3. Drink more hot water and avoid getting cold.
- 4. Avoid staying up late, drinking alcohol, overeating
- 5. Avoid eating cold and spicy food and keep adequate sleep
- 6. Avoid steam sauna, hot spring or strenuous exercise within 7 days after operation