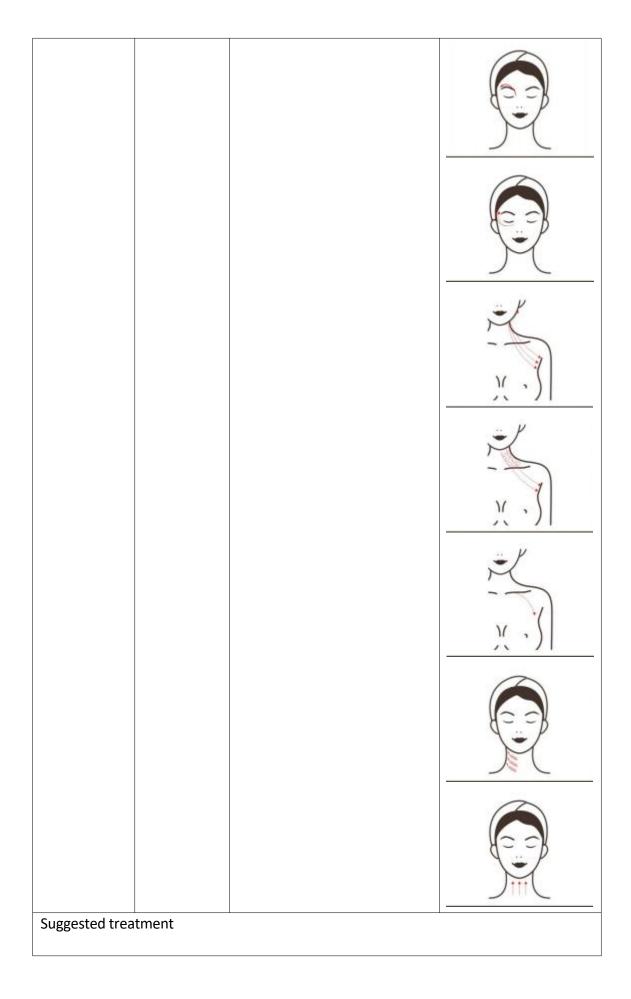

## Anti-aging around eyes: 60 minutes once a week

Radio frequency Oil + energy: 30%-80% Milk + BIO energy: 30%-80% Mode: discontinuity

Cleansing Cleansing toner + Eye Essence + instrument + eye mask.

- 1. Clean makeup for 5 minutes
- 2. Skin toner, 1 minute
- 3. Evenly apply the hands to the eves for 1 minutes
- 4. Hand Beauty Direction Press (Smart Point, Cuanzhu Point, Yuyao Point, Silk Bamboo Hole, Temple Point, Pupil, Chengsob,) 3 times 5. Circle your hands around
- your eyes to soothe and press the temple 3 times
- 6. Unilateral, Beauty refers to a small circle across the lower eyelid to discharge behind the ear, three times
- 7. Unilateral, beauty refers to lifting the upper eyelid from the inner corner of the eye to the back of the ear, three times
- 8. One-sided scissors, hand-held eye angle, 3-5 times
- 9. Operate the other side of the manipulation as above, 3 times
- 10. Circle your hands around your eyes to soothe and press the temple 3-5 times
- 11. Radio frequency instrument operation, in the lower eyelid small circle to the temple, 3-5 times
- 12. Lift from lower eyelid to temple with hand, 3-5 times
- 13. Pull from eyebrow to eyebrow tail 3-5 times
- 14. Pull the corners of the eyes together with your hands to the hairline, 3-5 times
- 15. BIO manipulation is the same as the above
- 16. Apply eye mask for 15

| minutes 17. Clean eyes and face for 2 minutes 18. Rub toner, facial essence, eye essence, cream and sunscreen |  |
|---------------------------------------------------------------------------------------------------------------|--|
|                                                                                                               |  |
|                                                                                                               |  |
|                                                                                                               |  |