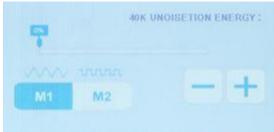

# 2. Specific operations of 40K

Pick and enter the next interface

Energy adjustment

Mode adjustment