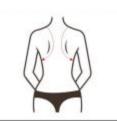

# 6. Shaping on breasts

# 6.1 Principles

#### Radio frequency

Radio frequency heat effect produces specific radio frequency waves in a specific depth of the subcutaneous skin, which directly acts on the dermis through the skin epidermis, thus heating the tissue, promoting the catabolism of subcutaneous fat, and stimulating the proliferation and reorganization of collagen and elastic fibers. With the continuous regeneration and rearrangement of collagen in the dermis, it can be achieved. Let the flabby skin feel the effect of lifting upward and compacting immediately after the treatment. At the same time, massage can promote breast blood circulation, accelerate blood circulation, dredge congested blood clots and silt, and free fat to the chest under the condition of vibration. At the same time, more nutrients are absorbed into the breast, which not only prevents lobular hyperplasia and breast cancer, but also enables you to have natural, healthy, beautiful and strong breasts, and makes beautiful female friends more confident

#### 6.2 Effects

- 1. Adjust chest type and reduce accessory breast
- 2. Relieve thoracic nodules, slight hyperplasia, alleviate menstrual breast pain

- 3. Reduce chest expansion
- 4. Alleviate irregular menstruation and reduce facial spots or skin without elasticity
- 5. Alleviate postpartum breast atrophy, breast relaxation, breast duct blockage

## 6.3 Applicable range

- 1. Those with bad breast shape and accessory breasts
- 2. Those with nodules in the chest, slight hyperplasia and painful breast during menstruation
- 3. Those with extended chest fat extended
- 4. Those with low immunity
- 5. Those with irregular menstruation and facial spots or whose skin is inelastic
- 6. Those with improper developed mammary glands