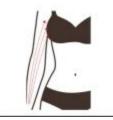

# 4. Shaping on waist and abdomen

# 4.1 Principles

#### Ultrasonic wave

Using the sound wave with a frequency of 40 000 HZ emitted by the strong sound wave head gathering strong sound waves, human adipocytes can produce a strong impact and friction movement between adipocytes after entering the human body, which can effectively consume heat, water and shrink adipocytes. In addition, when sound waves vibrate, it can make adipocytes smaller. Strong crack will come along,

#### 4.2 Effects

1. Relieve women's cold hands and cold feet, cold womb or cold body

- 2. Tighten the skin on the waist and abdomen
- 3. Reduce lumbar and abdominal fat
- 4. Tighten skin, relieve stretch marks, obesity lines and increase skin elasticity
- 5. Accelerate metabolism, relieve constipation and encourage intestinal peristalsis
- 6. Burn fat, lose weight and beauty
- 7. Slim, reduce cellulite and dissolve excess adipocytes

## 4.3 Applicable range

- 1. Those with cold hands and cold feet and cold womb
- 2. Those with lumbar and abdominal fat or who have sagging skin after being burn
- 3. Those sitting for a long time, or with bad waist lines
- 4. Those with obesity striae and gestational striae
- 5. Those with constipation or obstruction of abdominal meridians