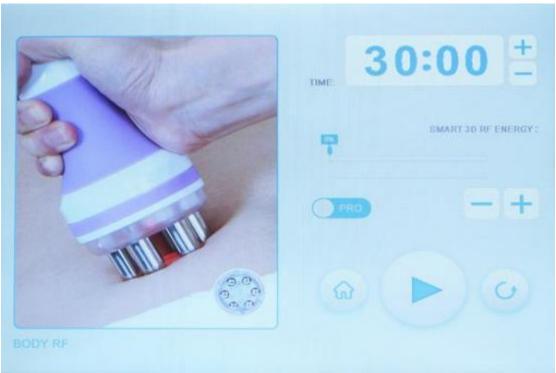

on.
- 6. Avoid spicy and greasy food, staying up late, smoke and drink, eat more vegetables and fruits, light food.
- 7. Avoid three kinds of high food in diet, mainly light food.
- 8. Pay attention to neck warmth
- 9. Use neck essence or neck cream.
- 10. Avoid long-term bowing

# Part 2

# 1. Detailed operation

After checking that the instrument is connected properly, the following starting interface will appear when the power supply is turned on



# 1. **Setting**









Time adjustment button



# 2. Specific operations of 40K



Pick and enter the next interface





Energy adjustment



Mode adjustment

# 3. Specific operations of negative pressure RF



Pick and enter the next interface





Energy adjustment

Suction Suction adjustment



# 4. Specific operations of body RF







Energy adjustment

# 5. Specific operations of facial RF



# 6. Specific operations of eye RF







Energy adjustment

# 7. Specific operations of hot/cold handle



and enter next interface





Energy adjustment



# 8. Specific operations of BIO



and enter next interface





Energy adjustment



# 9. Specific operations of laser plate











Energy adjustment



**Energy adjustment** 

Button

# 2. Cautions after treatment

If you have the following symptoms, you should be careful. Before using the instrument, consult your doctor or professionals. Details are as follows:

- 1. Those who are pregnant or during lactating
- 2. Those with heart disease or equipped with cardiac pacemaker
- 3. Those with unhealed wounds or who are during convalescent period
- 4. Those with epilep