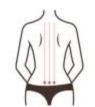

# 4. Shaping on waist and abdomen

#### 4.2 Effects

1. Relieve women's cold hands and cold feet, cold womb or cold body

- 2. Tighten the skin on the waist and abdomen
- 3. Reduce lumbar and abdominal fat
- 4. Tighten skin, relieve stretch marks, obesity lines and increase skin elasticity
- 5. Accelerate metabolism, relieve constipation and encourage intestinal peristalsis
- 6. Burn fat, lose weight and beauty
- 7. Slim, reduce cellulite and dissolve excess adipocytes

## 4.3 Applicable range

- 1. Those with cold hands and cold feet and cold womb
- 2. Those with lumbar and abdominal fat or who have sagging skin after being burn
- 3. Those sitting for a long time, or with bad waist lines
- 4. Those with obesity striae and gestational striae
- 5. Those with constipation or obstruction of abdominal meridians

## Lumbar and abdominal shape: 60 minutes once a week

Radio
Frequency
Negative
Pressure
Energy:
30%-80%
Ultrasound
energy:
30%-80%
Mode:
discontinuity

Essential
Oil +
Ultrasound
Cream +
Instrument

- 1. Put your hands around your abdomen and rub oil three times
- 2. Rub your hands back and forth around the belly, 3-5 times
- 3. Alternate hands to knead abdominal fat by , 3 times
- 4. Alternate lifting of the belts on both sides of the waist, 16 times
- 5. Scratch your hands down to your waist and lift them up from your waist, 3 times
- 6. Overlap hands and knead intestinal tract in small circles clockwise, 3 times
- 7. Circle your hands three times to comfort, 3 times
- 8. Points: The Yuanzhu Grand Cross Curvature of Shenque Gas Customs in Central Anhui, Central Anhui and Lower Anhui. 2 times
- 9. Push the thumbs of both hands from the middle pole to the navel, slide along both sides to the waist, raise them to the groin, 3 times
- 10. Place your hands until the end of your groin
- 11. Radio Frequency Negative Pressure Instrument

Operation: Lift one side from waist to abdomen, one line next to one line to groin, 3 times

- 12. Lift the other side, three times
- 13. Rub your abdomen in circle, 3 times
- 14. Same as above, but bigger circle, three times
- 15. Type 8-character at the waist, 3-5 times
- 16. Rub your waist up and down, 3-5 times
- 17. Lift the veins on both sides together with your hands, 16 times
- 18. Ultrasound manipulation is the same as the above.
- 19. End