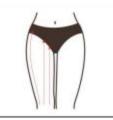

# 10. Shaping on the hip

The buttock is located in the middle of the human body. It is the key hub for the operation of Qi and blood in the meridians. It is the general switch of the six meridians. It is also the bridge connecting the operation of burning gas and blood in the human body and the operation of the lower burning gas and blood in the human body. It is an important factor for the S-curve figure management, which increases women's charm.

#### 10.1 Effects

- 1. Improve blood circulation and accelerate metabolism
- 2. Relieve menstrual pain, irregular menstruation, abnormal leucorrhea and other female diseases
- 3. Improve sleep quality, improve female sexual function and tighten vagina
- 4. Warm nest, stimulate gland secretion and increase couple's affection
- 5. Bring you a ruddy face and help spots fade and bring you a youthful state
- 6. Help button shape, improve buttock droop and expansion, tighten skin, increase elasticity

#### 10.2 Taboos crowds

- 1. Those in menstrual period, pregnancy, lactation or during surgical recovery
- 2. Those with hypertension, heart disease, diabetes, severe thyroid and malignant tumors
- 3. Those with dermatosis, Infectious Diseases or skin is in sensitivity period
- 4. Those with wounds or is in recovery period of operation
- 5. Those during allergic period or with severely sensitive skin
- 6. Those who have just had liposuction
- 7. Those who are overaging population

#### 10.3 Cautions after treatment

- 1. Keep your hips warm and avoid wearing short skirts and shorts.
- 2. Take a bath 4-6 hours later after operation
- 3. Drink more hot water and avoid getting cold.
- 4. Avoid staying up late, drinking alcohol, overeating
- 5. Avoid eating cold and spicy food and keep adequate sleep
- 6. Avoid steam sauna, hot spring or strenuous exercise within 7 days after operation