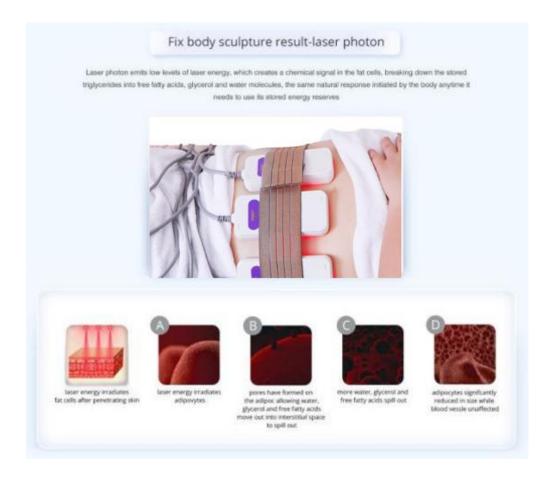

#### Laser Liposolution

Laser lipolysis instrument is a red laser with wavelength of 635-650 nm. It is a kind of visible spectrum. This wavelength penetrates very strongly. It can activate and repair adipocytes effectively. It can penetrate the adipose layer and dissolve subcutaneous fat by heat. Its treatment method is safe, without side effects and painless.

Low levels of laser energy chemical signals are emitted to adipocytes, which break down triglycerides stored in the body's adipose layer into free fatty acids and glycerol and release them through cell membrane channels. Fatty acids and glycerol are transported to the body tissues that produce metabolic energy. When the body needs to use stored energy, the process of releasing fatty acids is a natural response, so there will be no unnatural reaction in the body, nor will it affect or damage the surrounding structures such as skin, blood vessels and peripheral nerves. After a period of exercise treatment, free fatty acids will be eliminated through complete metabolism.

#### Biological effect

LED laser uses 635NM-650NM LED laser to heat adipocytes in the target area and decompose them. In a short period of time, adipose deposition is absorbed and discharged only through the natural metabolic process of our body. During the operation, the laser blockades small blood vessels, significantly reduces injury and heat. The amount of collagen is introduced into the treatment area to stimulate the production of collagen, so as to smooth the effect of tightening and shaping.

Laser mainly plays the role of low-energy laser (biological stimulation) directly to deep fat. By giving appropriate energy to stimulate biological cells and induce or strengthen a series of physiological reactions, including promoting local blood circulation, regulating cell function, enhancing immune function and promoting cell metabolism. It can tighten skin, wrinkle, reduce fat and shape at the same time. Laser penetration is very powerful. It can activate or repair adipocytes more effectively. It can penetrate the adipose layer and dissolve subcutaneous fat by heat. Its treatment method is safe, no side effects and no pain.

Using the latest non-surgical, non-invasive laser fat decomposition technology to release low levels of laser energy, he produces a chemical signal in adipocytes that breaks down stored trioxide into free fatty acids, glycerol and water molecules, which are natural reactions initiated by the human body when it needs to utilize stored energy reserves. These free fatty acids are transported throughout the body through the lymphatic system, providing energy for the body, just as the body reacts when it lacks calories.