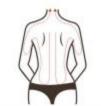

# 9. Shaping on the back

#### 9.1 Effects

- 1. Relieve shoulder and back pain and improve rich and luxurious bags
- 2. Dredge channels and collaterals
- 3. Accelerate blood circulation and metabolism
- 4. Improve the function of blood supply to the head and improve sleeping
- 5. Regulate the function of Viscera and enhancing physical fitness
- 6. Tighten skin and prevent skin from loosening and softening
- 7. Improve back redundancy, good for shaping back

## 9.2 Applicable range

- 1. Those with pain shoulder and pain back and stiff neck
- 2. Those with insomnia and memory loss
- 3. Those who are prone to fatigue, sleepiness and poor circulation of Qi and blood
- 4. Those with thick back
- 5. Those with rich and luxurious bags

#### 9.3 Taboos crowds

- 1. Those with metal implants, such as stents, pacemakers or who are allergic to metal.
- 2. Those during pregnancy, menstruation and lactation
- 3. Those with healing surgical wounds or who is in recovery
- 4. Those with three highs, heart disease, epilepsy and severe diabetes mellitus and hyperthyroidism
- 5. Those with malignant tumors, hemophilia or severe bleeding
- 6. Those with skin diseases and infectious diseases
- 7. Those who are too weak
- 8. Those who drink alcohol, with a full or empty stomach, or who is thirsty, overwork

#### 9.4 Cautions after treatment

- 1. Keep warm, and drink more hot water.
- 2. Take a bath after 4-6 hours after operation
- 3. Avoid staying up late, drinking, overeating
- 4. Avoid eating cold and spicy food and keep adequate sleep
- 5. Avoid wearing open-shouldered and open-backed clothes