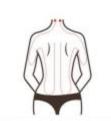

# 9. Shaping on the back

#### 9.1 Effects

- 1. Relieve shoulder and back pain and improve rich and luxurious bags
- 2. Dredge channels and collaterals
- 3. Accelerate blood circulation and metabolism
- 4. Improve the function of blood supply to the head and improve sleeping
- 5. Regulate the function of Viscera and enhancing physical fitness
- 6. Tighten skin and prevent skin from loosening and softening
- 7. Improve back redundancy, good for shaping back

## 9.2 Applicable range

- 1. Those with pain shoulder and pain back and stiff neck
- 2. Those with insomnia and memory loss
- 3. Those who are prone to fatigue, sleepiness and poor circulation of Qi and blood
- 4. Those with thick back
- 5. Those with rich and luxurious bags