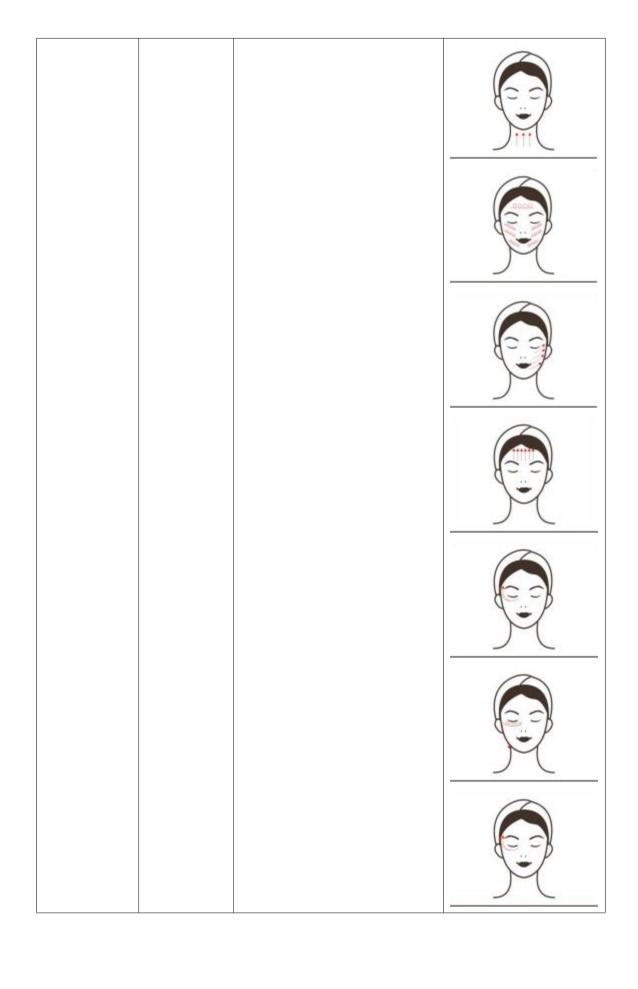

# 7. Operational diagrams

| Parameter<br>adjustment | Product | Technique | Diagram |
|-------------------------|---------|-----------|---------|
|                         |         |           |         |

## Facial compact and repair: 60 minutes once a week

Radio Frequency Energy: 30%-80% Cold hammer: Mode: COLD MicroTV colour light: Mode: A Light Scintillation Luminous color: selected according to skin condition

Cleansing
Oil +
Cleansing
Milk + base
film +
essence +
instrument
+ mask

- 1. Clean makeup for 5 minutes
- 2. Skin toner, 2 minutes
- 3. Apply cleansing film for 10 minutes
- 4. Clean face for 2 minutes
- Full face evenly spread essence (water, wrinkle resistant and other essences),
- 1 minutes
- 6. Radio frequency instrument operation, from chin to forehead, line by line up circle, three times
- 7. Start from the chin, work with your hands to lift up. Chin to earlobe, mouth corner to ear door, nose wing to temple, lower eyelid to temple, lift eye corner three times
- 8. Pull your forehead toward the hairline three times
- 9. Operate the other side
- 10. Second-level BIO operation, same as radio frequency manipulation
- 11. Apply replenishment mask,
- 15 minutes
- 12. Clean your face for 2
- minutes
- 13. Rub toner, cream, cream and sunscreen
- End

## Anti-aging around eyes: 60 minutes once a week

Radio frequency Oil + energy: 30%-80% Milk + BIO energy: 30%-80% Mode: discontinuity

Cleansing Cleansing toner + Eye Essence + instrument + eye mask.

- 1. Clean makeup for 5 minutes
- 2. Skin toner, 1 minute
- 3. Evenly apply the hands to the eves for 1 minutes
- 4. Hand Beauty Direction Press (Smart Point, Cuanzhu Point, Yuyao Point, Silk Bamboo Hole, Temple Point, Pupil, Chengsob,) 3 times 5. Circle your hands around
- your eyes to soothe and press the temple 3 times
- 6. Unilateral, Beauty refers to a small circle across the lower eyelid to discharge behind the ear, three times
- 7. Unilateral, beauty refers to lifting the upper eyelid from the inner corner of the eye to the back of the ear, three times
- 8. One-sided scissors, hand-held eye angle, 3-5 times
- 9. Operate the other side of the manipulation as above, 3 times
- 10. Circle your hands around your eyes to soothe and press the temple 3-5 times
- 11. Radio frequency instrument operation, in the lower eyelid small circle to the temple, 3-5 times
- 12. Lift from lower eyelid to temple with hand, 3-5 times
- 13. Pull from eyebrow to eyebrow tail 3-5 times
- 14. Pull the corners of the eyes together with your hands to the hairline, 3-5 times
- 15. BIO manipulation is the same as the above
- 16. Apply eye mask for 15

# Anti-aging around neck: 60 minutes once a week

| Radio     | Cleansing  | 1. Remove makeup and clean      | ) (  |
|-----------|------------|---------------------------------|------|
| frequency | Oil +      | for 5 minutes                   | [==] |
| energy:   | Cleansing  | 2. Skin toner, 1 minute         |      |
| 30%-80%   | Milk +     | 3. Massage the neck with oil,   |      |
|           | massage    | from the chest to the back of   |      |
|           | cream +    | the neck, press Fengfu Point    | 1 1  |
|           | essence +  | for 3 times                     |      |
|           | instrument | 4. Alternate lifting of the jaw |      |
|           | + neck     | and chin with both hands to     |      |

pass through the ear to the membrane. axilla, three times 5. Pull three collaterals around the neck of Hukou and drain them under the axilla three times 6. Pull four fingers to the neck and drain three meridians to the axilla, three times 7. Kneel your fingers and rub your neck to the axilla, 3 times 8. External clavicle to axilla 3-5 times 9. Manipulation on the other side is the same as above 10. Clean neck for 2 minutes 11. Spread the essence around neck for 1 minute 12. Instrument operation, pull double chins together with hands, pass through the ear to the axilla, 3 times 13. The instrument circles around the neck and to the axilla, three times 14. Instrument slides inside