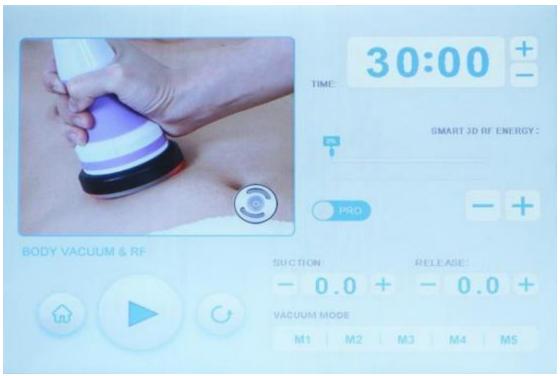

# 3. Specific operations of negative pressure RF

Pick and enter the next interface

Energy adjustment

Suction Suction adjustment