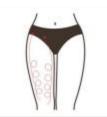

# 10. Shaping on the hip

The buttock is located in the middle of the human body. It is the key hub for the operation of Qi and blood in the meridians. It is the general switch of the six meridians. It is also the bridge connecting the operation of burning gas and blood in the human body and the operation of the lower burning gas and blood in the human body. It is an important factor for the S-curve figure management, which increases women's charm.

#### 10.1 Effects

- 1. Improve blood circulation and accelerate metabolism
- 2. Relieve menstrual pain, irregular menstruation, abnormal leucorrhea and other female diseases
- 3. Improve sleep quality, improve female sexual function and tighten vagina
- 4. Warm nest, stimulate gland secretion and increase couple's affection
- 5. Bring you a ruddy face and help spots fade and bring you a youthful state
- 6. Help button shape, improve buttock droop and expansion, tighten skin, increase elasticity

#### 10.2 Taboos crowds

- 1. Those in menstrual period, pregnancy, lactation or during surgical recovery
- 2. Those with hypertension, heart disease, diabetes, severe thyroid and malignant tumors
- 3. Those with dermatosis, Infectious Diseases or skin is in sensitivity period
- 4. Those with wounds or is in recovery period of operation
- 5. Those during allergic period or with severely sensitive skin
- 6. Those who have just had liposuction
- 7. Those who are overaging population

#### 10.3 Cautions after treatment

- 1. Keep your hips warm and avoid wearing short skirts and shorts.
- 2. Take a bath 4-6 hours later after operation
- 3. Drink more hot water and avoid getting cold.
- 4. Avoid staying up late, drinking alcohol, overeating
- 5. Avoid eating cold and spicy food and keep adequate sleep
- 6. Avoid steam sauna, hot spring or strenuous exercise within 7 days after operation