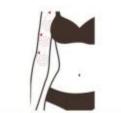

# 8. Shaping on the arms

#### 8.1 Effects

- 1. Stimulate the proliferation of collagen at the bottom of the skin, which comes to the effects of shaping and tightening.
- 2. Improve flabby skin
- 3. Reduce thick arms
- 4. Relieve sag skin
- 5. Tighten skin
- 6. Accelerate blood circulation and dredge channels and collaterals

## 8.2 Applicable range

- 1. Those with big arms
- 2. Those with sagging skin on arms
- 3. Those who are prone to feel pain and numbness in their arms

#### 8.3 Taboos crowds

- 1. Those who have just undergone plastic surgery
- 2. Those with hypertension, heart disease, diabetes, severe thyroid and malignant tumors
- 3. Those during allergic period or with severely sensitive skin
- 4. Those with skin trauma or wound
- 5. Those with Overaging
- 6. Those in Pregnancy or who are convalescents
- 7. Those with dermatosis or infectious diseases

#### 8.4 Cautions after treatment

1. Keep warm after operation. Don't eat cold food. Avoid getting cold.

Take a bath after 4-6 hours

- 3. Drink plenty of warm water
- 4. Refuse to overeat and stay up late
- 5. Avoid steam sauna, hot springs or strenuous exercise within one week after