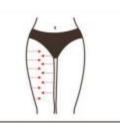

# 10. Shaping on the hip

The buttock is located in the middle of the human body. It is the key hub for the operation of Qi and blood in the meridians. It is the general switch of the six meridians. It is also the bridge connecting the operation of burning gas and blood in the human body and the operation of the lower burning gas and blood in the human body. It is an important factor for the S-curve figure management, which increases women's charm.

#### 10.1 Effects

- 1. Improve blood circulation and accelerate metabolism
- 2. Relieve menstrual pain, irregular menstruation, abnormal leucorrhea and other female diseases
- 3. Improve sleep quality, improve female sexual function and tighten vagina
- 4. Warm nest, stimulate gland secretion and increase couple's affection
- 5. Bring you a ruddy face and help spots fade and bring you a youthful state
- 6. Help button shape, improve buttock droop and expansion, tighten skin, increase elasticity

#### 10.2 Taboos crowds

- 1. Those in menstrual period, pregnancy, lactation or during surgical recovery
- 2. Those with hypertension, heart disease, diabetes, severe thyroid and malignant tumors
- 3. Those with dermatosis, Infectious Diseases or skin is in sensitivity period
- 4. Those with wounds or is in recovery period of operation
- 5. Those during allergic period or with severely sensitive skin
- 6. Those who have just had liposuction
- 7. Those who are overaging population

#### 10.3 Cautions after treatment

- 1. Keep your hips warm and avoid wearing short skirts and shorts.
- 2. Take a bath 4-6 hours later after operation
- 3. Drink more hot water and avoid getting cold.
- 4. Avoid staying up late, drinking alcohol, overeating
- 5. Avoid eating cold and spicy food and keep adequate sleep
- 6. Avoid steam sauna, hot spring or strenuous exercise within 7 days after operation