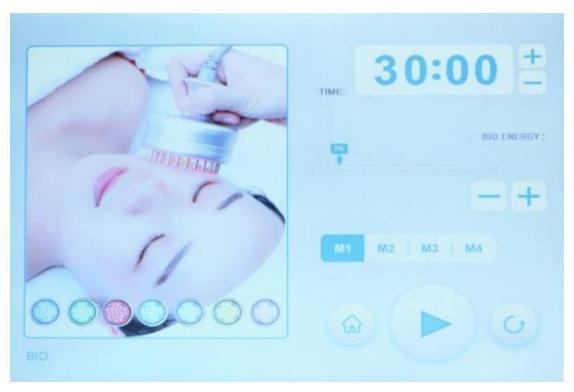

art 2

# 1. Detailed operation

After checking that the instrument is connected properly, the following starting interface will appear when the power supply is turned on



# 1. **Setting**









Time adjustment button



# 2. Specific operations of 40K



Pick and enter the next interface





Energy adjustment



Mode adjustment

# 3. Specific operations of negative pressure RF



Pick and enter the next interface





Energy adjustment

Suction Suction adjustment



# 4. Specific operations of body RF







Energy adjustment

# 5. Specific operations of facial RF



# 6. Specific operations of eye RF







Energy adjustment

# 7. Specific operations of hot/cold handle



and enter next interface





Energy adjustment



# 8. Specific operations of BIO



and enter next interface





Energy adjustment



# 9. Specific operations of laser plate











Energy adjustment



**Energy adjustment** 

Button

# 2. Cautions after treatment

If you have the following symptoms, you should be careful. Before using the instrument, consult your doctor or professionals. Details are as follows:

- 1. Those who are pregnant or during lactating
- 2. Those with heart disease or equipped with cardiac pacemaker
- 3. Those with unhealed wounds or who are during convalescent period
- 4. Those with epilepsy, severe diabetes and hyperthyroidism
- 5. Those with malignant tumors, hemophilia or severe bleeding
- 6. Those with skin diseases and infectious diseases should be more careful.

# 3. Use precautions

- 1. After each use of the instrument, please remove the head of the course and