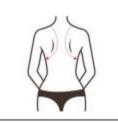

# 9. Shaping on the back

#### 9.1 Effects

- 1. Relieve shoulder and back pain and improve rich and luxurious bags
- 2. Dredge channels and collaterals
- 3. Accelerate blood circulation and metabolism
- 4. Improve the function of blood supply to the head and improve sleeping
- 5. Regulate the function of Viscera and enhancing physical fitness
- 6. Tighten skin and prevent skin from loosening and softening
- 7. Improve back redundancy, good for shaping back

## 9.2 Applicable range

- 1. Those with pain shoulder and pain back and stiff neck
- 2. Those with insomnia and memory loss
- 3. Those who are prone to fatigue, sleepiness and poor circulation of Qi and blood
- 4. Those with thick back
- 5. Those with rich and luxurious bags