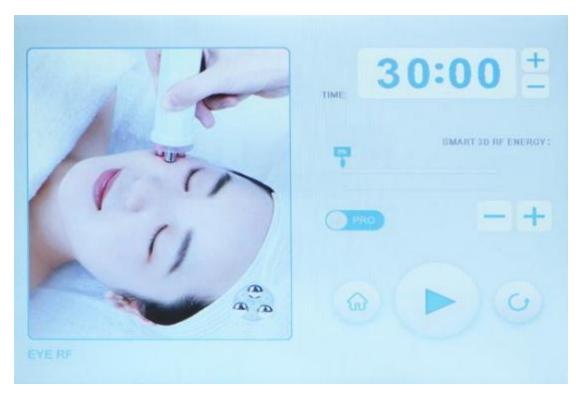

, light food.
- 7. Avoid three kinds of high food in diet, mainly light food.
- 8. Pay attention to neck warmth
- 9. Use neck essence or neck cream.
- 10. Avoid long-term bowing

# Part 2

# 1. Detailed operation

After checking that the instrument is connected properly, the following starting interface will appear when the power supply is turned on



# 1. **Setting**









Time adjustment button



# 2. Specific operations of 40K



Pick and enter the next interface





Energy adjustment



Mode adjustment

# 3. Specific operations of negative pressure RF



Pick and enter the next interface





Energy adjustment

Suction Suction adjustment



# 4. Specific operations of body RF







Energy adjustment

# 5. Specific operations of facial RF



# 6. Specific operations of eye RF







Energy adjustment

# 7. Specific operations of hot/cold handle



and enter next interface





Energy adjustment



# 8. Specific operations of BIO



and enter next interface





Energy adjustment



# 9. Specific operations of laser plate











Energy adjustment



**Energy adjustment** 

Button

# 2. Cautions after treatment

If you have the following symptoms, you should be careful. Before using the instrument, consult your doctor or professionals. Details are as follows:

- 1. Those who are pregnant or during lactating
- 2. Those with heart disease or equipped with cardiac pacemaker
- 3. Those with unhealed wounds or who are during convalescent period
- 4. Those with epilepsy, severe diabetes and hyperthyroidism
- 5. Those with malignant tumors, hemophilia or severe bleedin