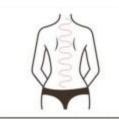

# 9. Shaping on the back

#### 9.1 Effects

- 1. Relieve shoulder and back pain and improve rich and luxurious bags
- 2. Dredge channels and collaterals
- 3. Accelerate blood circulation and metabolism
- 4. Improve the function of blood supply to the head and improve sleeping
- 5. Regulate the function of Viscera and enhancing physical fitness
- 6. Tighten skin and prevent skin from loosening and softening
- 7. Improve back redundancy, good for shaping back

## 9.2 Applicable range

- 1. Those with pain shoulder and pain back and stiff neck
- 2. Those with insomnia and memory loss
- 3. Those who are prone to fatigue, sleepiness and poor circulation of Qi and blood
- 4. Those with thick back
- 5. Those with rich and luxurious bags