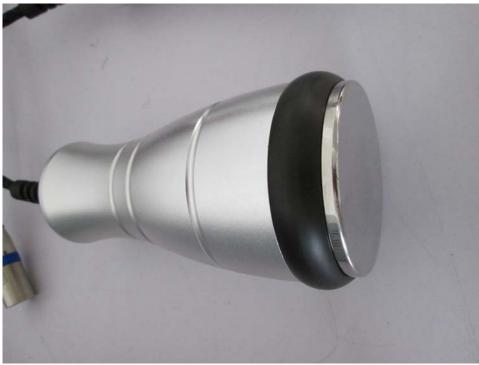

#### Vacuum handle suction diagram

Cryolipolysis suction head film

Cryolipolysis suction head operate

Gap along the bags open with her hands freezing film

C Operation steps

Hold the freezing