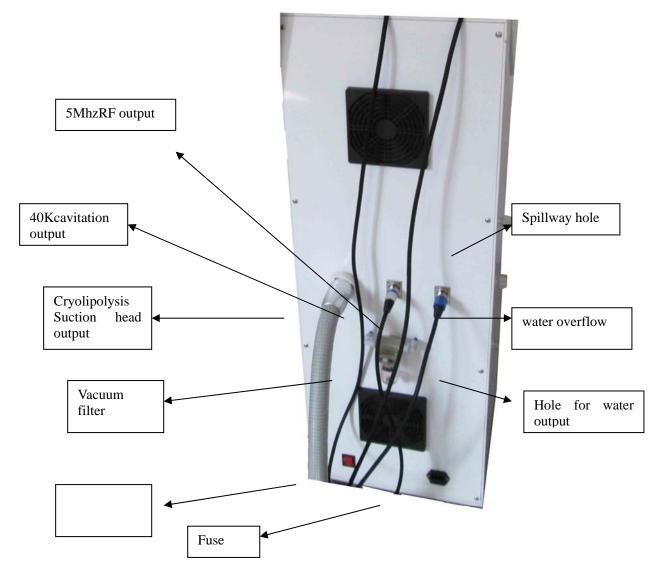

### **Technical parameters:**

The host display: 8" TFT color touch screen Power: 500W Vacuum: 650mmHg Pump flow: 60L / min Vacuum pressure: 0 - 100Kpa Refrigeration temperature: 0 C, - 5 degrees C, - 10 degrees C. Burst fat frequency: 35 -- 40K Frequency: 5MHz Working voltage: AC220, 230V 50Hz, AC110 - 120V 60Hz; Packing size: 72 \* 42 \* 46CM