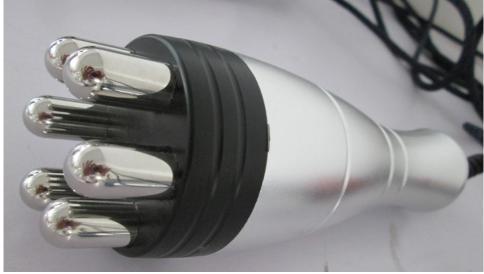

Cryolipolysis suction head film

Cryolipolysis suction head operate

Gap along the bags open with her hands freezing film

C Operation steps

Hold the freezing