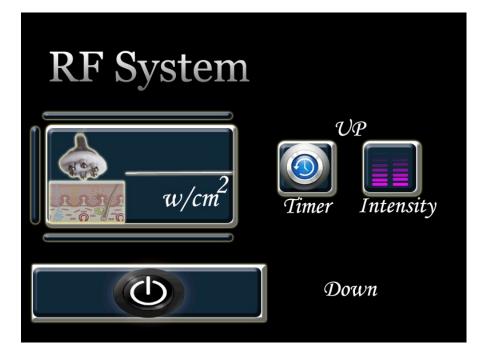

#### **Operation steps**

Step1: 5Mhz multipolar RF, set the

working time about 10-15 minutes.

Choose the best RF intensity depends on the client's feelings ,Press the start and start get in the RF treatment. Operated over, return the main interface choose next function.