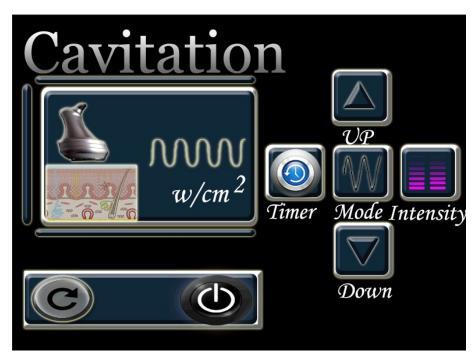

**Step2:** operate the cavitation handle set the

working time about 10-15 minutes

Choose the best intensity depends on the client's feelings

Press the start and start get in the cavitation treatment Operated over, return the main interface choose next function