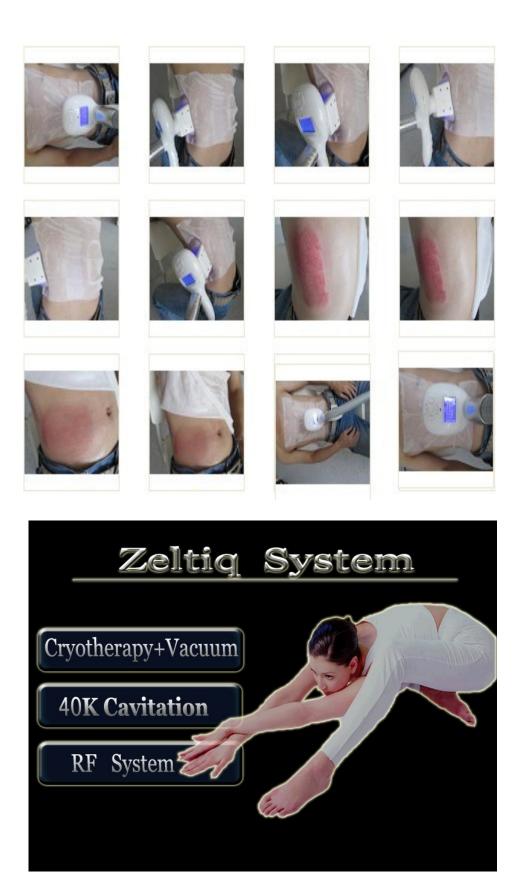

#### Vacuum handle suction diagram

Cryolipolysis suction head film

Cryolipolysis suction head operate

Gap along the bags open with her hands freezing film

C Operation steps

Hold the freezing