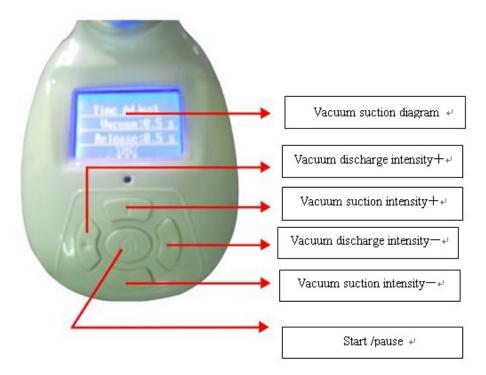

#### Vacuum handle suction diagram

5.In the treatment of areas with antifreeze.

6.At the treatment site paste antifreeze membrane.

7.Patients undergoing treatment, should sit so that the upper torso and thigh was 90 degrees.

8. The cooling device to gently suck into the treatment site, and setting the vacuum suction strength.

9.Regulate the suction strength to the appropriate time, maintain a constant suction, suction can according to customer 's ability to accept appropriate adjustment. At the same time to meet the suction massage mode.

10.Treatment of 25 - 30 minutes, press the stop control keys, stop suction., screening and adding antifreeze.

11.Repeat steps 10 to 11, until the completion of course [again ] power off by pressing the start button.