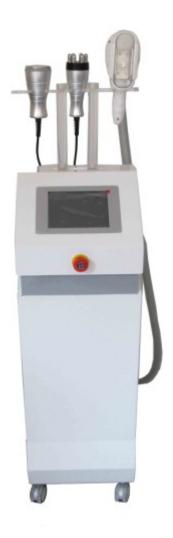

# Frozen fat dissolving instrument WL-LT905

### **Technical parameters:**

The host display: 8" TFT color touch screen Power: 500W Vacuum: 650mmHg Pump flow: 60L / min Vacuum pressure: 0 - 100Kpa Refrigeration temperature: 0 C, - 5 degrees C, - 10 degrees C. Burst fat frequency: 35 -- 40K Frequency: 5MHz Working voltage: AC220, 230V 50Hz, AC110 - 120V 60Hz; Packing size: 72 \* 42 \* 46CM