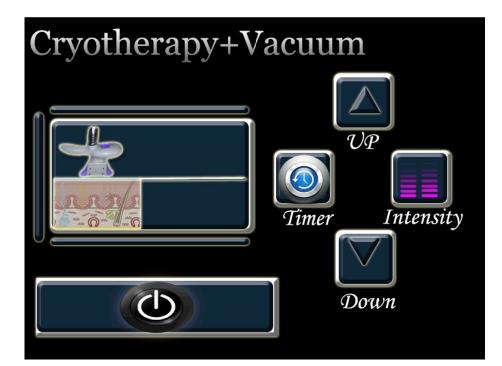

5.In the treatment of areas with antifreeze.

6.At the treatment site paste antifreeze membrane.

7.Patients undergoing treatment, should sit so that the upper torso and thigh was 90 degrees.

8. The cooling device to gently suck into the treatment site, and setting the vacuum suction strength.

9.Regulate the suction strength to the appropriate time, maintain a constant suction, suction can according to customer 's ability to accept appropriate adjustment. At the same time to meet the suction massage mode.

10.Treatment of 25 - 30 minutes, press the stop control keys, stop suction., screening and adding antifreeze.

11.Repeat steps 10 to 11, until the completion of course [again ] power off by pressing the start button.