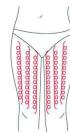

he strong sound wave explosion fat head.
- 4. Press with to pause operation.

# Installation

BUTTOCKS

# **ILLUSTRATIN of OPERATION**

FACE Treated time: 30 minutes

- 1. Massage the mandible center in circles to produce deep heat.
- 1. Along the lymph direction, pulling to the waist.



- 3. Massage the triangle zone of both sides of the face in circles.
- 4. Massage from jaw to angulus oris to ear in lines.

THIGH Treated time: 30 minutes

- 1. From down to upper, pushing to the groin to dredge the lymph.
- 2. From down to upper, circling push by anticlockwise can help decomposing fatness.

- 3. Also can push by come-and-go to decompose fatness.
- 4. Pull from the knee and muscle texture to upper, can improve the curve.

Treated time: 20 to 30 minutes

2. Massage lower jaw in lines.











- 2. From upper to down, by anticlockwise gesture, pull come-and-go.
- 3. Along the muscle of arm, pull up to lift and tight the muscle.

BACK

Treated time: 20 to 30 minutes

1. First by come-and-go, pushing the bladder nerve 2 to 3 times.

2. Circling by anticlockwise to stimulate the underarm lymph node.

3. On the back, by anticlockwise circling, can help to decompose the fatness.

4. Using lymph drainage gesture, pull the toxin to the lymph node, can help improving the back curve.

ARM Treated time: 30 minutes BACK SIDE

4. Through lymph drainage gesture, taking the toxin to the place of groin.



- 2. Circling to stimulate the lymph node.
- 3. By anticlockwise or come-and-go pushing, decomposing the fatness.

4. From the elbow to the oxter, doing tightening gesture. Facade

1