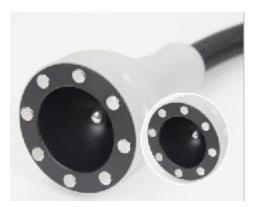

#### Vacuum Bipolar RF handle

#### For body and face re-shaping and weight loss

Vacuum + RF fat-explosion machine can promote tissue metabolism, repel the cellulite, which make fat granule in different depths and shocking make fusion energy, and the deepest receptor can get granule in 3CM thick of skin, and rapid expansion and the rapid heating of the cell wall that exceed the elastic limits and arises cells broken, so that the combustion of fatty acids at the same time broken out of a pot, not only the burning consumption of fatty acids but also more directly emptying so rapidly reduce the size of granule.