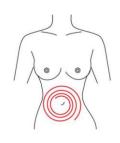

#### Abdomen

Treated time: 20 to 30 minutes

**1.** From small to large, by clockwise direction, circling around the navel, can help peristalsis of the large intestine.

- 2. From small to large, by anticlockwise direction, circling push down.
- 3. From the belly and muscle texture, pull to the groin.