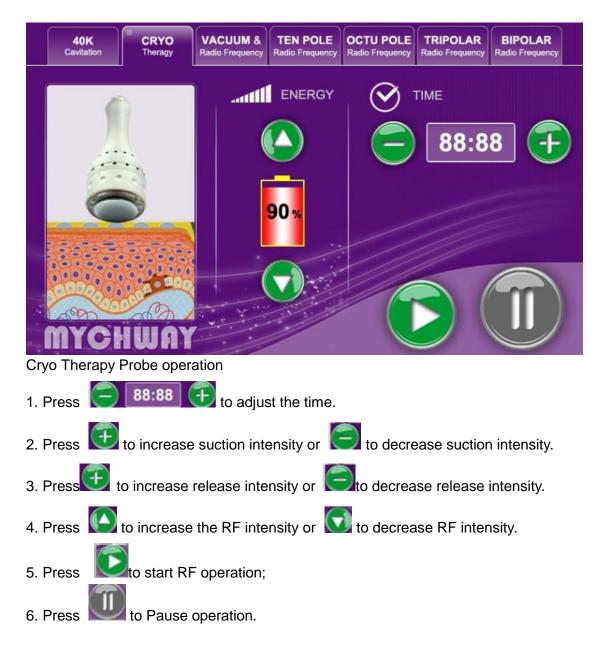

### **Operation:**

Body RF Probe (Vacuum) operation

1. Press 88:88 To adjust the time.

Beautifying: Use the probe to massage the specific part of skin circularly after applying the sliming cream for about 30 to 40 minutes. It could quicken the blood circulation in the part of skin treated and has the effect of decomposing fat, etc.

Notes:

1. Apply sliming cream or cooling gel to the part of skin to be treated before the treatment.

- 2. Keep close contact between the probe and the skin.
- 3. Adjust the intensity from low level to high level.
- 4. Please do not irradiate eyeball directly with colored light.