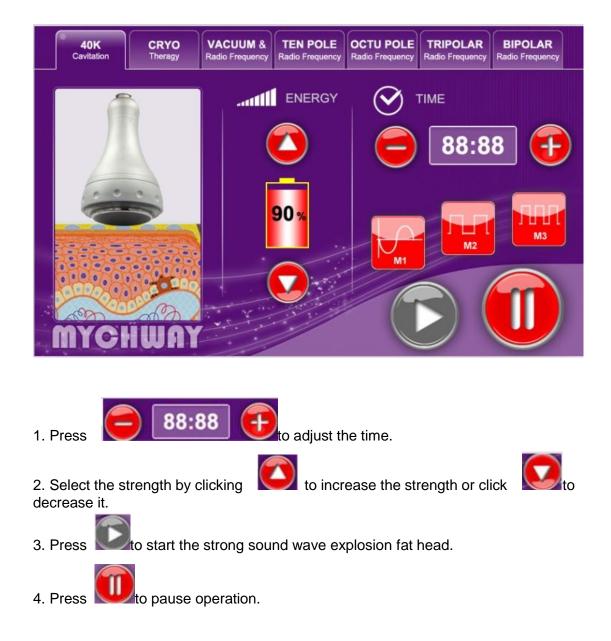

### **Operation:**

Body RF Probe (Vacuum) operation

1. Press 88:88 To adjust the time.

Beautifying: Use the probe to massage the specific part of skin circularly after applying the sliming cream for about 30 to 40 minutes. It could quicken the blood circulation in the part of skin treated and has the effect of decomposing fat, etc.

# **Operation:**

decrease it.

- 3. Press to start the strong sound wave explosion fat head.
- 4. Press to pause operation.
- 4. Body RF handle

Being integrated with the most advanced RF technology and radio frequency, the instrument may directly reach the deep-seated fat body and have the excellence of targeted positioning RF. In the fast-active state, fat cell tissue may generate friction heat, increase local temperature and remove excess fat and toxin from the body through sweat gland, enter hepatic circulation and lymph and ultimately achieve the effect of dissolving fat.

- 1. Press **88:88 (**) to adjust the time.
- 2. Select the strength by clicking to increase the strength or click to decrease it.
- 3. Press to start the strong sound wave explosion fat head.
- 4. Press with to pause operation.