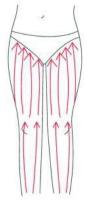

THIGH Treated time: 30 minutes

- 1. From down to upper, pushing to the groin to dredge the lymph.
- 2. From down to upper, circling push by anticlockwise can help decomposing fatness.

- 3. Also can push by come-and-go to decompose fatness.
- 4. Pull from the knee and muscle texture to upper, can improve the curve.