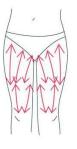

THIGH Treated time: 30 minutes

- 1. From down to upper, pushing to the groin to dredge the lymph.
- 2. From down to upper, circling push by anticlockwise can help decomposing fatness.

- 3. Also can push by come-and-go to decompose fatness.
- 4. Pull from the knee and muscle texture to upper, can improve the curve.