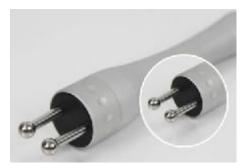

# **Connecting sockets**

Connecting the parts with their own socket as the picture.