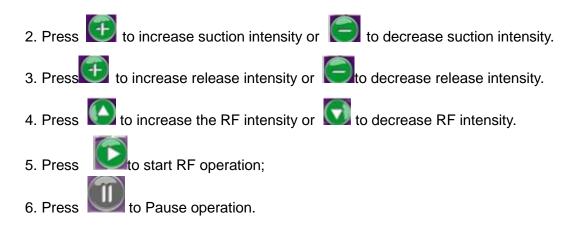

# **Operation:**

decrease it.

- 3. Press to start the strong sound wave explosion fat head.
- 4. Press to pause operation.
- 4. Body RF handle

Being integrated with the most advanced RF technology and radio frequency, the instrument may directly reach the deep-seated fat body and have the excellence of targeted positioning RF. In the fast-active state, fat cell tissue may generate friction heat, increase local temperature and remove excess fat and toxin from the body through sweat gland, enter hepatic circulation and lymph and ultimately achieve the effect of dissolving fat.

- 1. Press **88:88 (**) to adjust the time.
- 2. Select the strength by clicking to increase the strength or click to decrease it.
- 3. Press to start the strong sound wave explosion fat head.
- 4. Press with to pause operation.