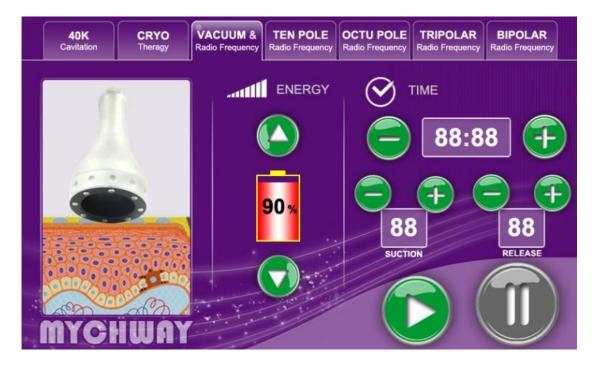

### **Operation:**

Body RF Probe (Vacuum) operation

1. Press 88:88 To adjust the time.

Beautifying: Use the probe to massage the specific part of skin circularly after applying the sliming cream for about 30 to 40 minutes. It could quicken the blood circulation in the part of skin treated and has the effect of decomposing fat, etc.

Notes:

1. Apply sliming cream or cooling gel to the part of skin to be treated before the treatment.

- 2. Keep close contact between the probe and the skin.
- 3. Adjust the intensity from low level to high level.
- 4. Please do not irradiate eyeball directly with colored light.