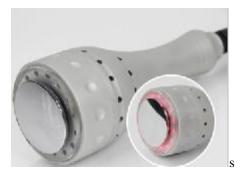

rasonic handle



#### Strong sound wave explosion fat head

With collective strong sound wave head, strong sound wave of 40000HZ may be emitted to human body for impacting fat cells fiercely and Causing friction motion between fat cells. This may cause effective consumption of calories and moisture in fat cells and reduce the size of fat cells. What's more, sound wave vibration may cause fierce impact of fat cells to make them be exploded instantaneously, reduce the amount of fat cells and thereby achieve the effects of removing fat.



#### 2. Mode a. b. c. d means that:

"M1" is continuous working for 3 sec and discontinuous for 2 sec. "M2" is continuous working for 4 sec and discontinuous for 3sec. "M3" is continuous working for 1 sec and discontinuous for 1 sec.

Cryo therapy handle





#### Vacuum Bipolar RF handle



#### For body and face re-shaping and weight loss

Vacuum + RF fat-explosion machine can promote tissue metabolism, repel the cellulite, which make fat granule in different depths and shocking make fusion energy, and the deepest receptor can get granule in 3CM thick of skin, and rapid expansion and the rapid heating of the cell wall that exceed the elastic limits and arises cells broken, so that the combustion of fatty acids at the same time broken out of a pot, not only the burning consumption of fatty acids but also more directly emptying so rapidly reduce the size of granule.



### **Operation:**

Body RF Probe (Vacuum) operation

1. Press 88:88 To adjust the time.



Beautifying: Use the probe to massage the specific part of skin circularly after a