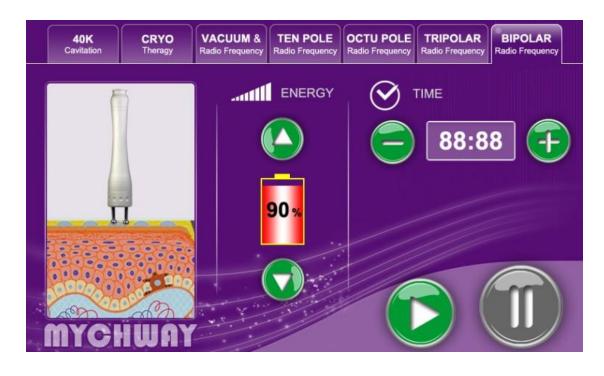

#### Vacuum Bipolar RF handle

#### For body and face re-shaping and weight loss

Vacuum + RF fat-explosion machine can promote tissue metabolism, repel the cellulite, which make fat granule in different depths and shocking make fusion energy, and the deepest receptor can get granule in 3CM thick of skin, and rapid expansion and the rapid heating of the cell wall that exceed the elastic limits and arises cells broken, so that the combustion of fatty acids at the same time broken out of a pot, not only the burning consumption of fatty acids but also more directly emptying so rapidly reduce the size of granule.