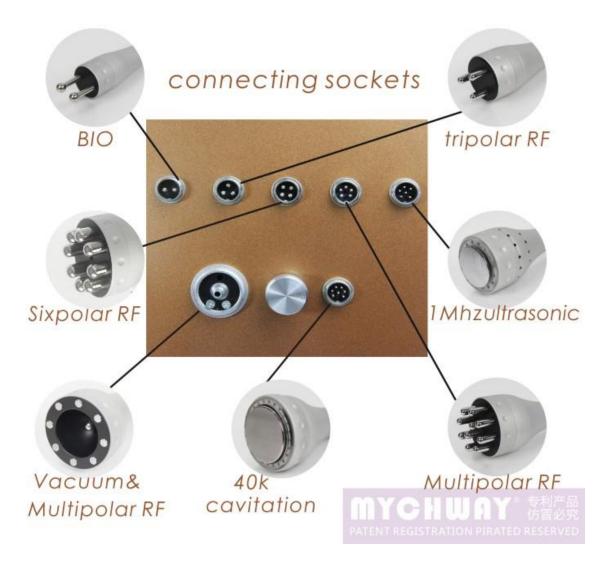

# **Connecting sockets**

Connecting the parts with their own socket as the picture.