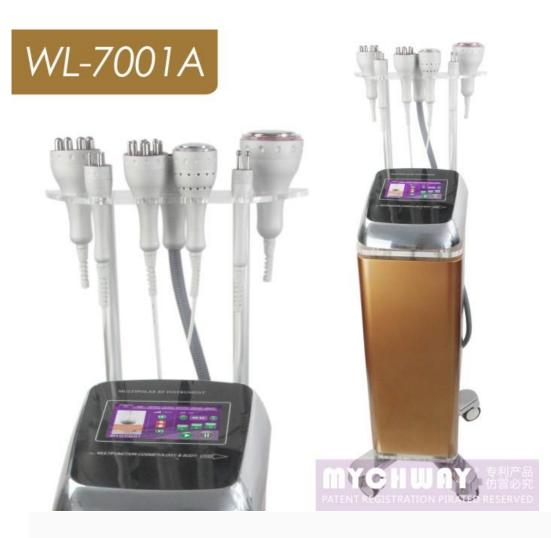

# Radio Frequency Cavitation Bipolar Tripolar Vacuum RF Cellulite Machine

# **User Manual**

Thank you for purchasing WL-7001A massager machine, Be sure to read this instruction manual carefully before use so that you can make full and correct use of your massager. Please keep this manual available for future reference after you have read it through.