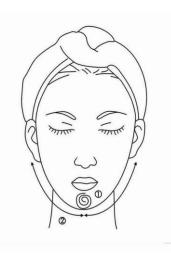

# **ILLUSTRATIN of OPERATION**

FACE Treated time: 30 minutes

- 1. Massage the mandible center in circles to produce deep heat.
- 1. Along the lymph direction, pulling to the waist.

- 3. Massage the triangle zone of both sides of the face in circles.
- 4. Massage from jaw to angulus oris to ear in lines.