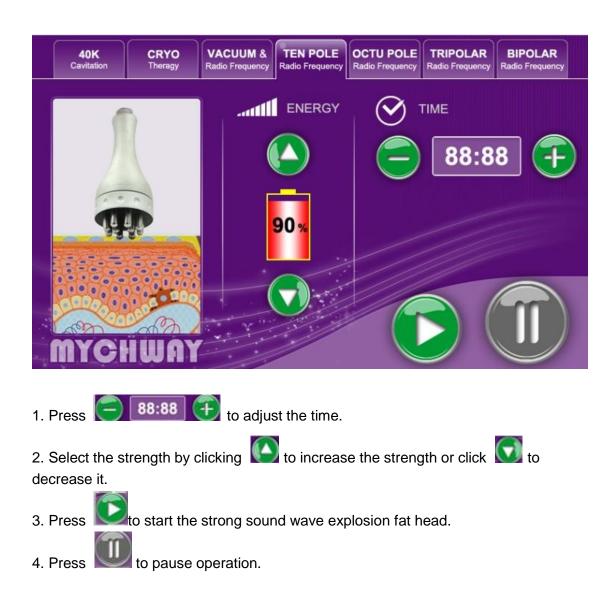

### **Operation:**

Body RF Probe (Vacuum) operation

1. Press 88:88 To adjust the time.

Beautifying: Use the probe to massage the specific part of skin circularly after applying the sliming cream for about 30 to 40 minutes. It could quicken the blood circulation in the part of skin treated and has the effect of decomposing fat, etc.

# **Operation:**

decrease it.

- 3. Press to start the strong sound wave explosion fat head.
- 4. Press to pause operation.
- 4. Body RF handle

Being integrated with the most advanced RF technology and radio frequency, the instrument may directly reach the deep-seated fat body and have the excellence of targeted positioning RF. In the fast-active state, fat cell tissue may generate friction heat, increase local temperature and remove excess fat and toxin from the body through sweat gland, enter hepatic circulation and lymph and ultimately achieve the effect of dissolving fat.

- 1. Press **88:88 (**) to adjust the time.
- 2. Select the strength by clicking to increase the strength or click to decrease it.
- 3. Press to start the strong sound wave explosion fat head.
- 4. Press with to pause operation.