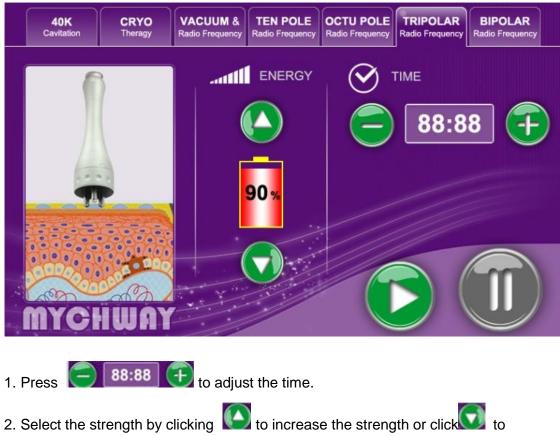

### 3. Tripolar RF

Stick to enhance rejuvenation: use of positive and negative micro-current activation energy release skin cells, so that paid synthesis of fibroblasts collagen, elastic skin revert to the original compact, the skin causing the eliminate wrinkles, prevent skin aging, restoring skin elasticity, facial improvement.

- 1. Press **88:88 (**) to adjust the time.
- 2. Select the strength by clicking to increase the strength or click to decrease it.
- 3. Press to start the strong sound wave explosion fat head.
- 4. Press with to pause operation.