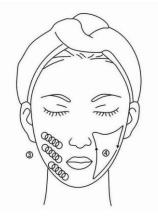

# **ILLUSTRATIN of OPERATION**

FACE Treated time: 30 minutes

- 1. Massage the mandible center in circles to produce deep heat.
- 1. Along the lymph direction, pulling to the waist.

- 3. Massage the triangle zone of both sides of the face in circles.
- 4. Massage from jaw to angulus oris to ear in lines.